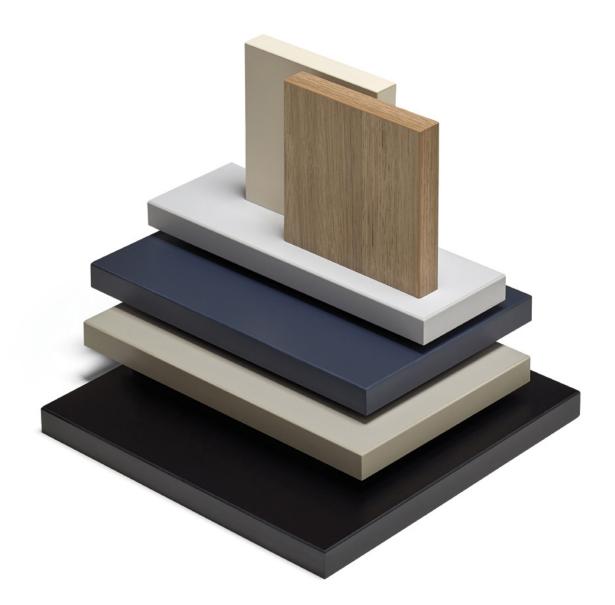

## The Range

**BENCHTOPS** Stone Patterns

Hard-wearing benchtop laminate for busy kitchens, bathroom vanities and laundries.

**BENCHTOPS, DOORS & PANELS** Solid Colours + Woodgrains

The most popular and versatile colours; available in benchtop laminate and moisture resistant decorated board.

**WARDROBE INTERIOR PANELS** Also available in large sheet sizes for fewer joins and a clean finish.

CABINETRY INTERIOR PANELS

A smart way to add colour to cupboard interiors.

**DOORS & PANELS** Textured Range

Durable surfaces with a matte woodgrain feel.

METALLIC ACCENTS Add a touch of metallic to your project.