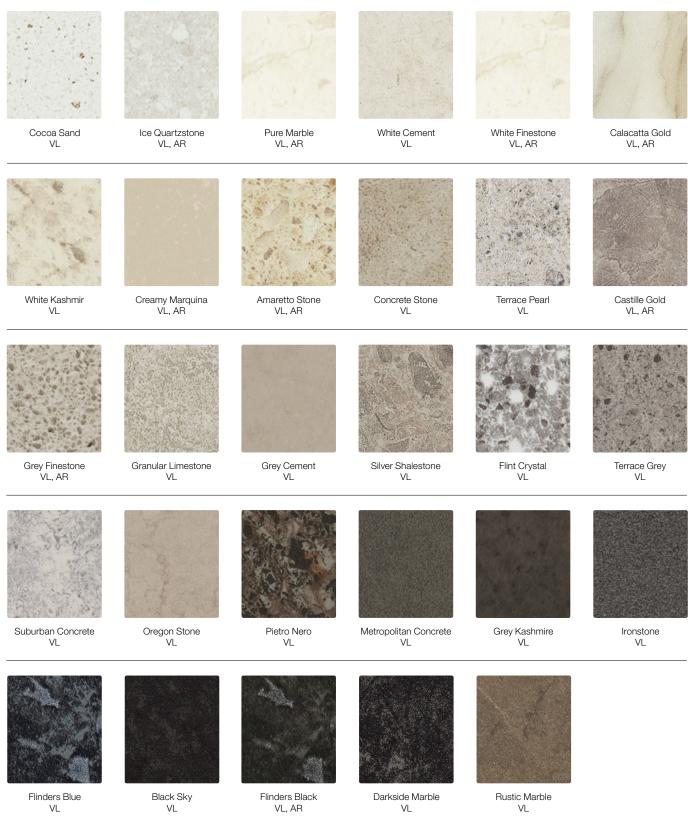

anels for a beautiful semi-gloss look. Our new range of popular colours in solids, stone patterns and woodgrains will make design decisions easy. Strong, durable and low maintenance, Formica is the practical solution for delivering reliable results. Whether you're building or renovating, Formica is the smart choice.

(2)



## **Formica Swatches**



| VL | Velour | AR | AR Plus | VE | Velvet | PE | Pearl | GR | Grain | GI | Gloss |  |
|----|--------|----|---------|----|--------|----|-------|----|-------|----|-------|--|
|    |        |    |         |    |        |    |       |    |       |    |       |  |

### Benchtops, Doors & Panels Solid Colours + Woodgrains



### Continued



### Continued



Charred Woodline VL

Cuban Wood VL, GL



Bodega Oak VL, GL

### Benchtops Stone Patterns



### Doors & Panels Textured Range





Bodega Oak GR



Black GR

### Accents Metallics + Patterns





Silver Brush



Pewter Brush



New Stainless Steel VL



Brushed Silver VL



Brushed Nickel VL

### **Wardrobe Interior Panels**



### **Cabinetry Interior Panels**



VE



ΡE



ΡE

Graphite

ΡĒ



Deep Anthracite ΡE



Black ΡE

Iron Ore



### formica.com.au

Visit our website for samples, colours, design tips, technical information, care and maintenance and more.

Product enquiries Call 132 136