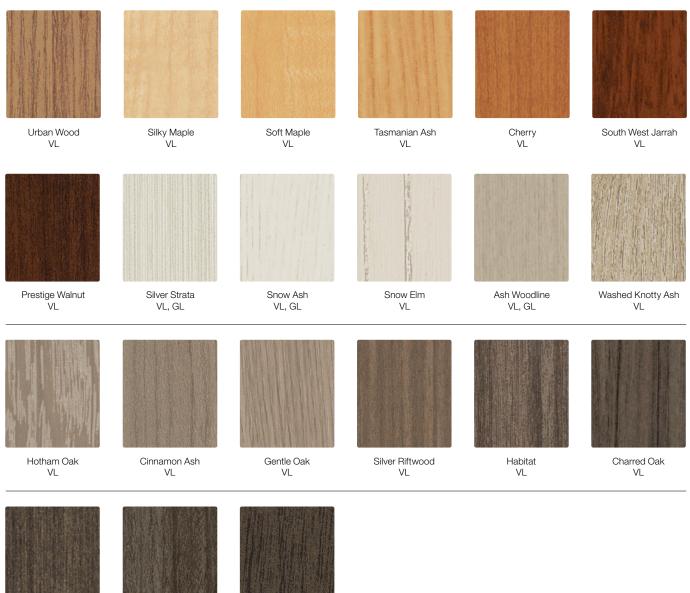

#### **GLOSS**

An easy-care, semi-gloss finish, Gloss is recommended for use in Doors & Panels for a beautiful semi-gloss look. Our new range of popular colours in solids, stone patterns and woodgrains will make design decisions easy. Strong, durable and low maintenance, Formica is the practical solution for delivering reliable results. Whether you're building or renovating, Formica is the smart choice.

(2)



## **Formica Swatches**



| VL | Velour | AR | AR Plus | VE | Velvet | PE | Pearl | GR | Grain | GI | Gloss |  |
|----|--------|----|---------|----|--------|----|-------|----|-------|----|-------|--|
|    |        |    |         |    |        |    |       |    |       |    |       |  |

### Benchtops, Doors & Panels Solid Colours + Woodgrains



### Continued



### Continued



Charred Woodline VL

Cuban Wood VL, GL



Bodega Oak VL, GL

### Benchtops Stone Patterns



### Doors & Panels Textured Range





Bodega Oak GR



Black GR

### Accents Metallics + Patterns





Silver Brush



Pewter Brush



New Stainless Steel VL



Brushed Silver VL



Brushed Nickel VL

### **Wardrobe Interior Panels**



### **Cabinetry Interior Panels**



VE



ΡE



ΡE

Graphite

ΡĒ



Deep Anthracite ΡE



Black ΡE

Iron Ore



### formica.com.au

Visit our website for samples, colours, design tips, technical information, care and maintenance and more.

Product enquiries Call 132 136