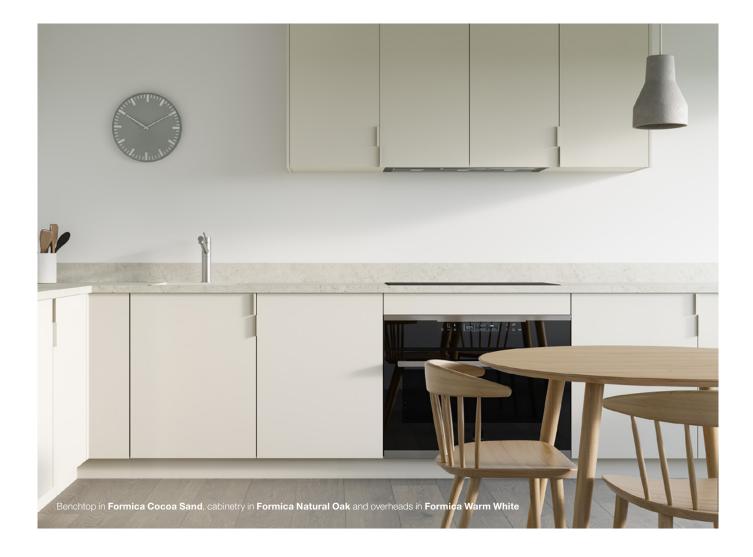

# **Colour Chart**

Easy to use, easy to choose, this versatile range is the smart choice for your next project.





A proud Australian manufacturer

## **A Smart Choice**

# Whether you're searching for the perfect benchtop, doors, cabinetry interior or wardrobe interior décor, the range is grouped by application to make it easy to select the right option.

We've simplified the range for easy decision-making. From whites to black and lots more in between, we offer the most popular colours, stone patterns and woodgrains that'll answer almost any project brief or space.

For more advice, the Formica Project Guide makes choosing the right layouts and colour schemes easy.

To get started visit formica.com.au



## The Range



**BENCHTOPS** Stone Patterns

Hard-wearing benchtop laminate for busy kitchens, bathroom vanities and laundries.



**BENCHTOPS, DOORS & PANELS** Solid Colours + Woodgrains

The most popular and versatile colours; available in benchtop laminate and moisture resistant decorated board.



**WARDROBE INTERIOR PANELS** Also available in large sheet sizes for fewer joins and a clean finish.



CABINETRY INTERIOR PANELS

A smart way to add colour to cupboard interiors.



**DOORS & PANELS** Textured Range

Durable surfaces with a matte woodgrain feel.



METALLIC ACCENTS Add a touch of metallic to your project.

## **Formica Finishes**

Create a smart look with Formica's range of decorated surface materials. Choose from a variety of textured finishes that suit any style, from h