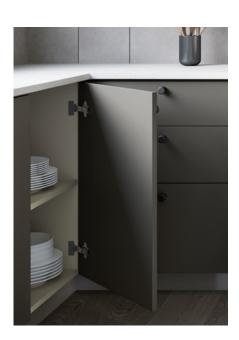

**WARDROBE INTERIOR PANELS** Also available in large sheet sizes for fewer joins and a clean finish.

CABINETRY INTERIOR PANELS

A smart way to add colour to cupboard interiors.

**DOORS & PANELS** Textured Range

### **Cabinetry Interior Panels**

VE

ΡE

ΡE

Graphite

ΡĒ

Deep Anthracite ΡE

Black ΡE