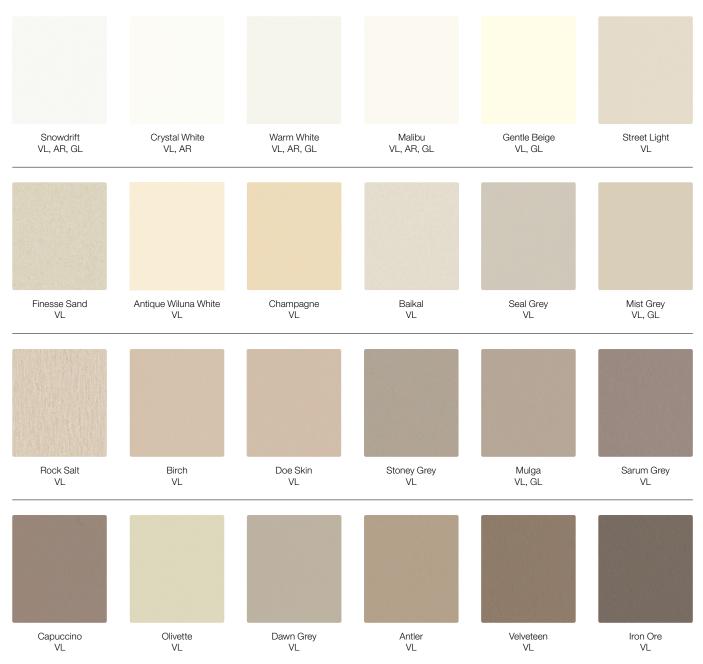

## **Formica Swatches**

| VL | Velour | AR | AR Plus | VE | Velvet | PE | Pearl | GR | Grain | GI | Gloss |  |
|----|--------|----|---------|----|--------|----|-------|----|-------|----|-------|--|
|    |        |    |         |    |        |    |       |    |       |    |       |  |

### Benchtops, Doors & Panels Solid Colours + Woodgrains