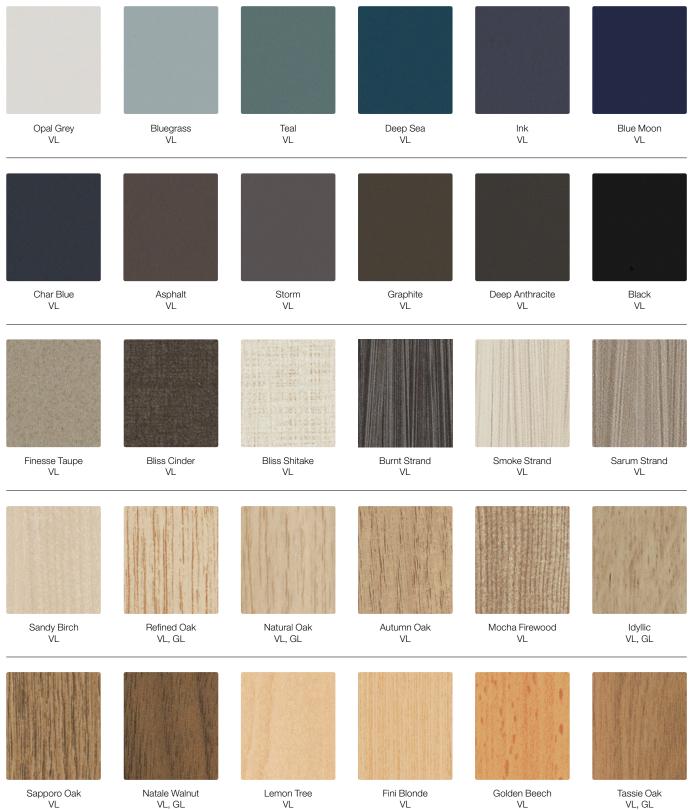

## **Formica Swatches**

| VL | Velour | AR | AR Plus | VE | Velvet | PE | Pearl | GR | Grain | GI | Gloss |  |
|----|--------|----|---------|----|--------|----|-------|----|-------|----|-------|--|
|    |        |    |         |    |        |    |       |    |       |    |       |  |

### Benchtops, Doors & Panels Solid Colours + Woodgrains